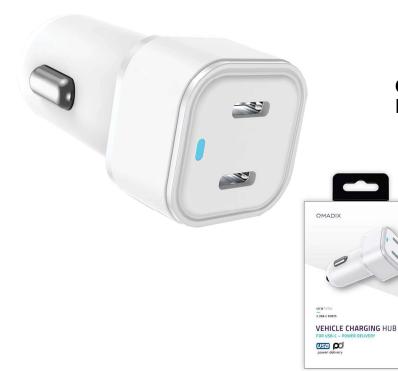

## QMADIX Dual Port 20w\*2 Power Delivery Car Charge

- Works with Power Delivery Technology ready devices including iPhone, iPad, MacBook, and Nexus
- Charge up to 4X faster / 40W
- Dual USB-C 20W charging ports for a total of 40W

QM-03455