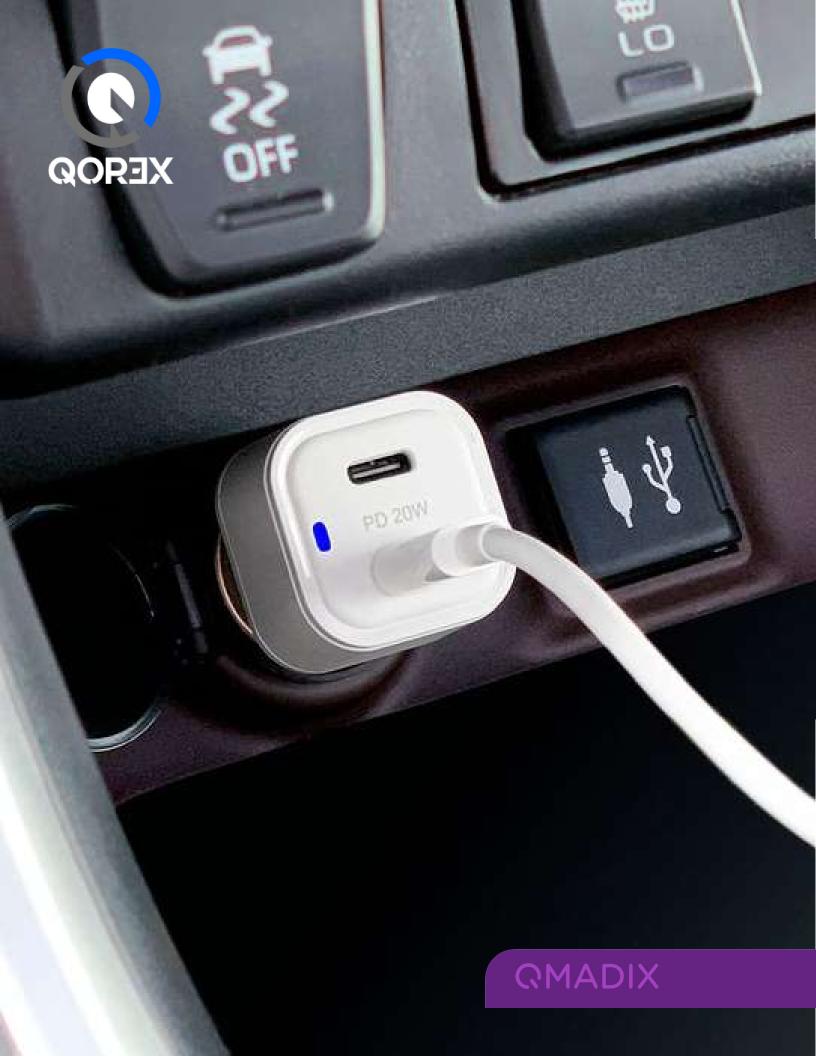

## QMADIX Dual Port 20w\*2 Power Delivery Car Charge

- Works with Power Delivery Technology ready devices including iPhone, iPad, MacBook, and Nexus
- Charge up to 4X faster / 40W
- Dual USB-C 20W charging ports for a total of 40W