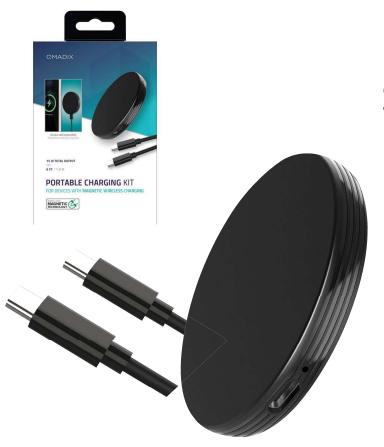

## QMADIX Portable Charging Kit with Magnetic Wireless Technology

- Provides up to 15W of power
- Includes Magnetic Wireless Charger and 6ft USB-C to USB-C Charging Cable
- Powerful magnetic connection keeps your device secure while charaina
- Works with most cases compatible with magnetic charging

QM-03481