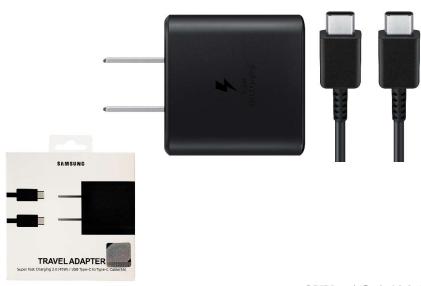

#### Samsung Travel Adapter 10W with USB to USB-C cable

Fast Charging cable USB-C to USB-C 3A