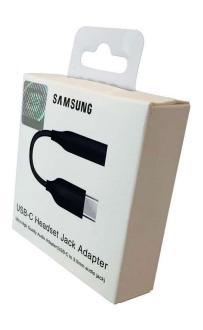

#### SAMSUNG • ADAPTER

### Samsung Type C adapter to 3.5mm

The Samsung USB-C Headphone Jack Adapter lets you connect devices that use a standard 3.5 mm audio plug to your USB-C devices.

Provides Ultra High Quality Audio by converting digital files to analog (up to 24bit/192kHz).