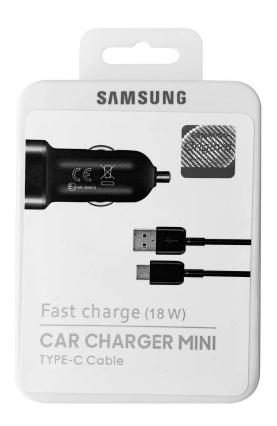

#### **SAMSUNG** • CAR CHARGER

# Car Fast Charger (15W) USB Type-C to USB cable

With its aluminum metallic design finish Samsung Car Charger mini blends in elegantly with your car's interior. Its clutter-free, compact size also ensures that it won't get in the way when you want to keep everything organized while driving.