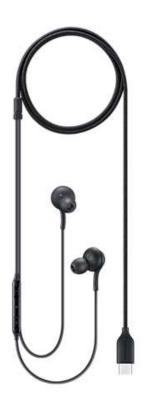

### Samsung Headphones TYPE-C for Samsung Galaxy Note 10

The Samsung Type-C Headphones are constructed to truly separate left and right signals up to 10 times better than 3.5mm headphones. And the built-in DAC enhances the quality of what you listen to, so your playlist comes to life as the artist intended.

**SKU:** AS-36402