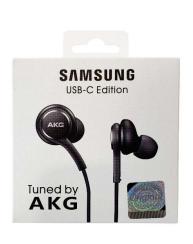

### Samsung Handsfree for S6/S7/Note5

Made with 2-way speakers, the Samsung Type-C Headphones offer rich audio that comes through clear and balanced. The technology is tuned by AKG, so you get pro-grade sound quality.

And the fabric cable prevents the headphones from getting tangled up in your bag or pocket.