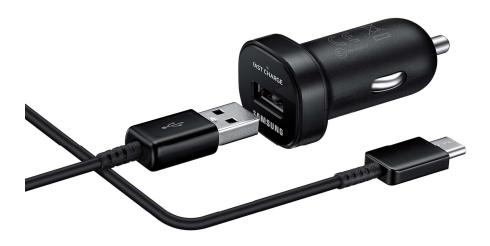

#### **SAMSUNG** • CAR CHARGER

# Car Fast Charger (15W) USB Type-C to USB cable

With its aluminum metallic design finish Samsung Car Charger mini blends in elegantly with your car's interior. Its clutter-free, compact size also ensures that it won't get in the way when you want to keep everything organized while driving.