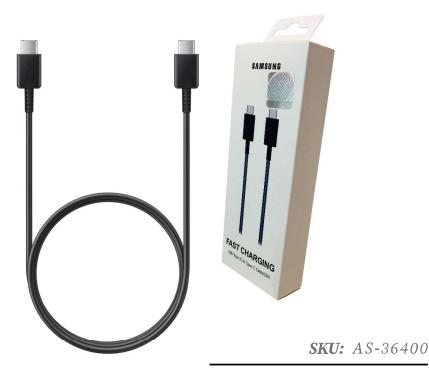

#### Samsung Travel Adapter 10W with USB to USB-C cable

Fast Charging cable USB-C to USB-C 3A

#### Samsung Travel Adapter 10W with USB to USB-C cable

This Samsung wall charger with 45 Watt Super Fast Charge capability uses Power Delivery (PD) to provide the most efficient charge possible. Any PD device, including Galaxy Note10+, can charge at up to 45W. Other USB-C devices rates will vary.