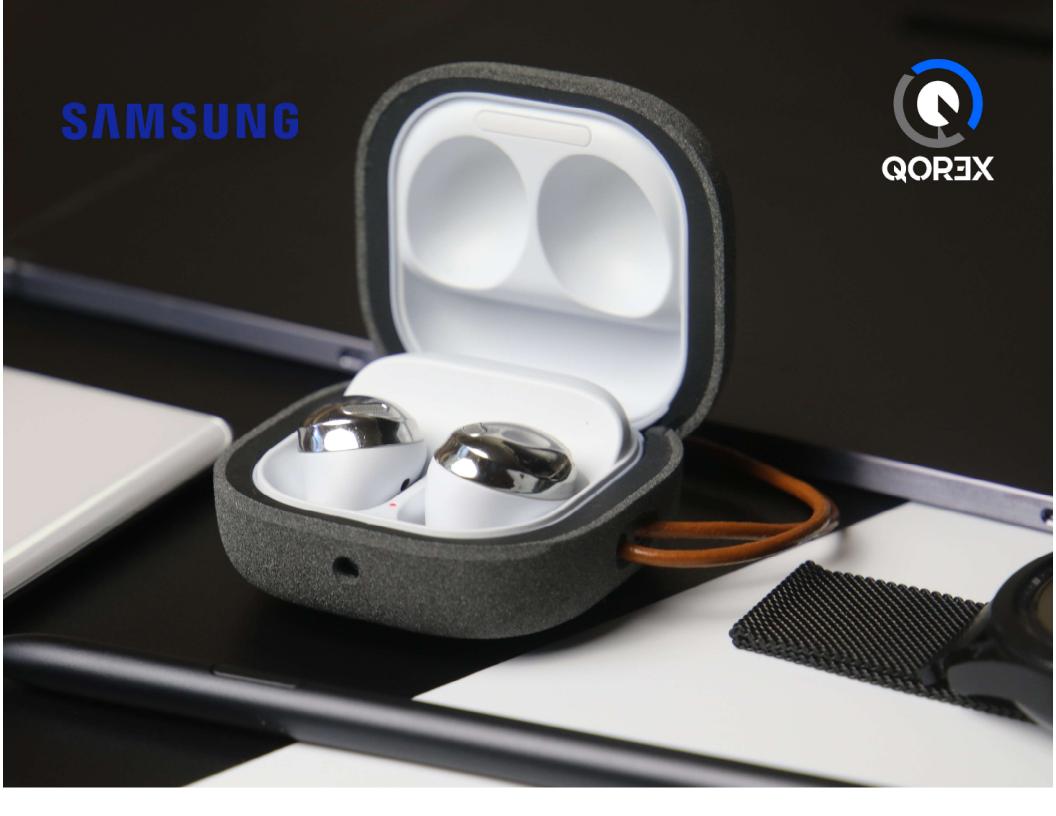

#### SAMSUNG



#### SAMSUNG • CABLE

#### Samsung Travel Adapter 10W with USB to USB-C cable

Fast Charging cable USB-C to USB-C 3A



# Samsung USB to Micro USB cable for Samsung Galaxy S6

Sync and charge your Samsung Galaxy S6 or any Micro USB device with this Official Samsung white premium Micro USB cable.

This Samsung product is made from the highest quality materials and standards ensuring your S6 is not damaged.



#### SAMSUNG • WALL CHARGER

# Samsung 45W USB-C Super Fast Charger with Dual USB-C to USB-C cable

This Samsung wall charger with 45 Watt Super Fast Charge capability uses Power Delivery (PD) to provide the most efficient charge possible. Any PD device, including Galaxy Note10+, can charge at up to 45W. Other USB-C devices rates will vary.

The Super Fast charger del