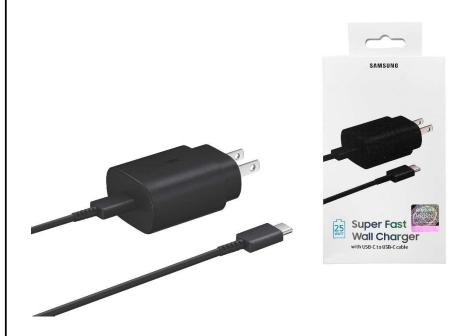

#### Samsung Fast Charger 25W with Dual USB-C to USB-C cable

This Samsung wall charger with 25 Watt Super Fast Charge capability uses Power Delivery (PD) to provide the most efficient charge possible. Any PD device, including Galaxy Note10, can charge at up to 25W. Other USB-C devices rates will vary.

The Super Fast charger delivers up to 3 Amp to give your phone power at a much faster rate than your standard 1A or 700mA charger.