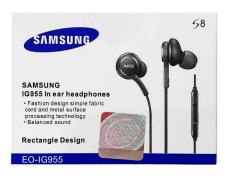

### Samsung Handsfree for S6/S7/Note5

Made with 2-way speakers, the Samsung Type-C Headphones offer rich audio that comes through clear and balanced. The technology is tuned by AKG, so you get pro-grade sound quality.

And the fabric cable prevents the headphones from getting tangled up in your bag or pocket.