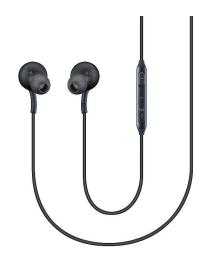

### Samsung Handsfree for S6/S7/Note5

Made with 2-way speakers, the Samsung Type-C Headphones offer rich audio that comes through clear and balanced. The technology is tuned by AKG, so you get pro-grade sound quality.

And the fabric cable prevents the headphones from getting tangled up in your bag or pocket.