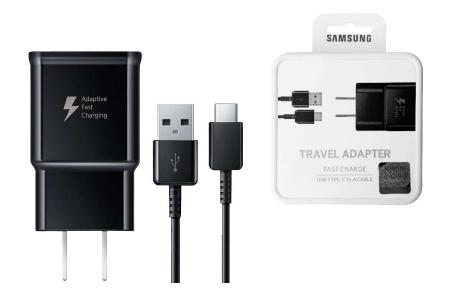

# Samsung 45W USB-C Super Fast Charger with Dual USB-C to USB-C cable

This Samsung wall charger with 45 Watt Super Fast Charge capability uses Power Delivery (PD) to provide the most efficient charge possible. Any PD device, including Galaxy Note10+, can charge at up to 45W. Other USB-C devices rates will vary.

The Super Fast charger delivers up to 3 Amp to give your phone power at a much faster rate than your standard 1A or 700mA charger.

**SKU:** AS-36396