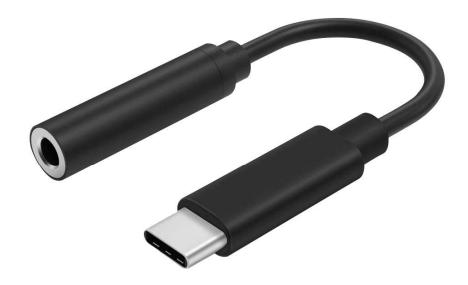

#### SAMSUNG • ADAPTER

### Samsung Type C adapter to 3.5mm

The Samsung USB-C Headphone Jack Adapter lets you connect devices that use a standard 3.5 mm audio plug to your USB-C devices.

Provides Ultra High Quality Audio by converting digital files to analog (up to 24bit/192kHz).