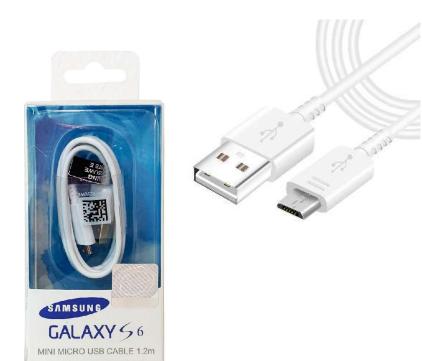

# Samsung USB to Micro USB cable for Samsung Galaxy S6

Sync and charge your Samsung Galaxy S6 or any Micro USB device with this Official Samsung white premium Micro USB cable.

This Samsung product is made from the highest quality materials and standards ensuring your S6 is not damaged.