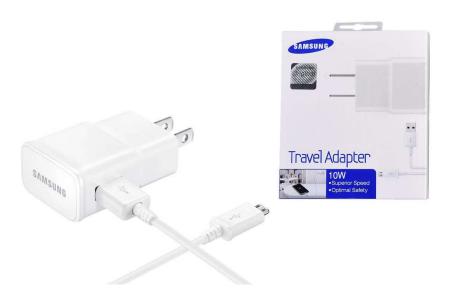

#### Samsung Travel Adapter 10W with USB to USB-C cable

This Samsung wall charger with 45 Watt Super Fast Charge capability uses Power Delivery (PD) to provide the most efficient charge possible. Any PD device, including Galaxy Note10+, can charge at up to 45W. Other USB-C devices rates will vary.

The Super Fast charger delivers up to 3 Amp to give your phone power at a much faster rate than your standard 1A or 700mA charger.